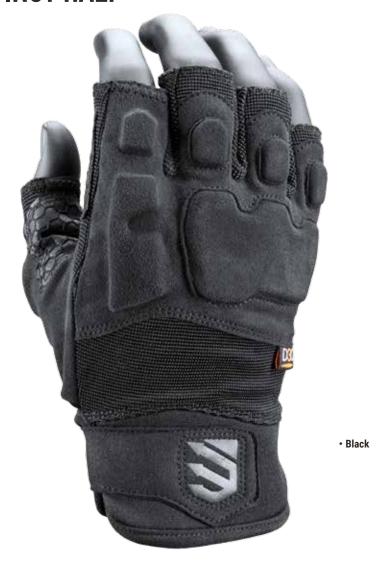

## DEXTERITY WITH SUPERIOR PROTECTION FEATURING D30<sup>®</sup>.

Built to excel in multiple environments, BLACKHAWK!® S.O.L.A.G.  $^{\text{\tiny{TM}}}$  Instinct Half gloves are made of durable, synthetic materials that provide superior grip on wet surfaces. The half-finger design allows for utmost dexterity. D30 knuckle pads provide protection when needed without sacrificing flexibility and mobility.

- DEXTERITY- Half fingers for smooth/no catch finger grip.
- RUGGED- D30 impact foam protects knuckles.
- STABLE- Silicon grip print on palm for dexterity.

| SKU       | REPLACES                               | SIZES | MSRP    |
|-----------|----------------------------------------|-------|---------|
| GT005BKXX | Mechanix Wear M-Pact Fingerless Covert | S-2XL | \$40.95 |